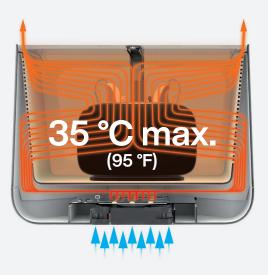

## **Drying system**

Humidity is the main cause of hearing aid failure.

The PerfectDome incorporates a drying system which include a fan and heater. The designed air flow combined with a sealed, hermetic chamber ensure that it dries all surfaces.

By keeping the temperature inside the device under control, drying is more efficient and has minimum impact on the battery durability. It also eliminates moisture which offer optimum hearing aid performance.