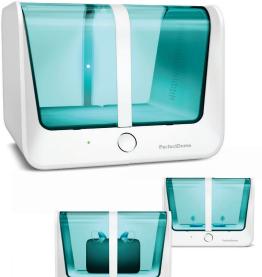

### Easy to use

With its curved shape, even users lacking dexterity can easily place the lid. Simply press the button to start the automatic cycle (Drying and UV-C).

2

## **Drying system**

Humidity is the main cause of hearing aid failure.

The PerfectDome incorporates a drying system which include a fan and heater. The designed air flow combined with a sealed, hermetic chamber ensure that it dries all surfaces.

### Connectors

2 USB connectors (with silicone cable guide) allow to combine maintenance and charging of hearing aids, regardless of the brand.

### **UV-C** system

The use of hearing aids causes irritation and itching in the ear canal, which creates discomfort for the end-user.

The PerfectDome integrates a UV-C cleaning system based on 5 LEDs that are positionned as close as possible to the hearing aid.