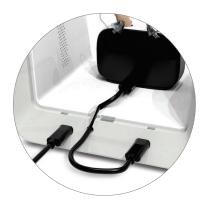

### Connectors

2 USB connectors (with silicone cable guide) allow to combine maintenance and charging of hearing aids, regardless of the brand.