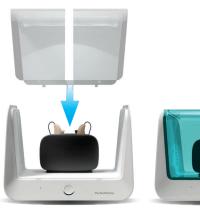

### Easy to use

With its curved shape, even users lacking dexterity can easily place the lid. Simply press the button to start the automatic cycle (Drying and UV-C).

2