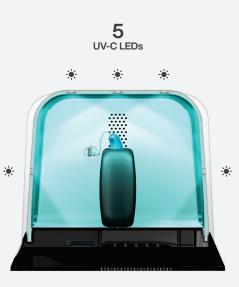

### **UV-C** system

The use of hearing aids causes irritation and itching in the ear canal, which creates discomfort for the end-user.

The PerfectDome integrates a UV-C cleaning system based on 5 LEDs that are positionned as close as possible to the hearing aid.

A regular use of our UV-C devices will reduce significantly ear irritations, increasing customer satisfaction.

In terms of user safety, as the device is fully closed, it also prevents unwanted UV-C exposure.