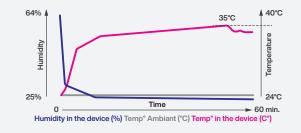

## **Drying system**

Humidity is the main cause of hearing aid failure.

The PerfectDome incorporates a drying system which include a fan and heater. The designed air flow combined with a sealed, hermetic chamber ensure that it dries all surfaces.

By keeping the temperature inside the device under control, drying is more efficient and has minimum impact on the battery durability. It also eliminates moisture which offer optimum hearing aid performance.