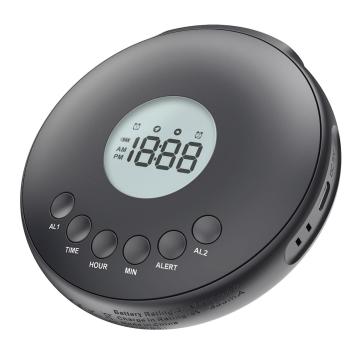

## SmartShaker Display | SMSHAKERD

ALARM

SHAKER

**FEATURES** 

- CUSTOMIZABLE ALARM & SETTINGS: You can schedule alarms and manage alarm settings directly on the vibration alarm clock itself. Simply utilize the built-in ergonomic, tactile buttons to create alarms, select alarm type (vibration only, buzzer only, both vibration and buzzer), set clock time, and toggle on/off individual alarms. The bed shaker stores all your saved settings within the device and doesn't require any additional or external device to operate the alarm clock
- VIBRATION BED SHAKER & LOUD BUZZER ALERT: This bed shaker alarm clock is perfect for heavy sleepers, deep sleepers, the deaf, the seniors, the elderly, kids, children, teenagers, college students and anyone who needs an extra kick to wake up and get out of bed. This vibration alarm clock has a built-in high strength bed shaking motor as well as an extra loud (+80dB) blaring buzzer to ensure even the heaviest sleeper will wake up
- EASY-TO-READ CLOCK DISPLAY: The always on 36mm LCD time screen on this bed shaker alarm clock allows for easy, convenient time reading during any time of the day. The clock display can be adjusted any time directly on the alarm clock. Although always on, the screen utilizes low power consumption technology to ensure that the alarm clock doesn't drain significant battery
- LONG BATTERY LIFE: This wireless vibration alarm clock utilizes a low power consumption, rechargeable battery to ensure a long battery life on a single charge. A single vibration duration (per alarm period) will allow for 222 days of use while a 10 times vibration duration (per alarm period) will allow for 22 days of use. To recharge the alarm clock, simply take any USB-C charging cable and connect it to the bed shaker
- TRAVEL FRIENDLY: This compact and portable travel alarm clock is designed for those who are always on the go and cannot rely on the alarm in their watches or handheld devices. The long-lasting battery life + the ergonomic compact form factor allows for easy carrying so you can just set anywhere with a reliable alarm clock. Take this bed shaking alarm clock with you on your next trip to always wake up on time!