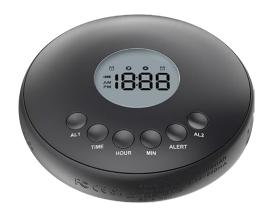

## SmartShaker Display | SMSHAKERD

ALARM

SHAKER

**FEATURES** 

- CUSTOMIZABLE ALARM & SETTINGS: You can schedule alarms and manage alarm settings directly on the vibration alarm clock itself. Simply utilize the built-in ergonomic, tactile buttons to create alarms, select alarm type (vibration only, buzzer only, both vibration and buzzer), set clock time, and toggle on/off individual alarms. The bed shaker stores all your saved settings within the device and doesn't require any additional or external device to operate the alarm clock
- VIBRATION BED SHAKER & LOUD BUZZER ALERT: This bed shaker alarm clock is perfect for heavy sleepers, deep sleepers, the deaf, the seniors, the elderly, kids, children, teenagers, college students and anyone who needs an extra kick to wake up and get out of bed. This vibration alarm clock has a built-in high strength bed shaking motor as well as an extra loud (+80dB) blaring buzzer to ensure even the heaviest sleeper will wake up
- EASY-TO-READ CLOCK DISPLAY: The always on 36mm LCD time screen on this bed shaker alarm clock allows for easy, convenient time reading during any time of the day. The clock display can be adjusted any time directly on the alarm clock. Although always on, the screen utilizes low power consumption technology to ensure that the alarm clock doesn't drain significant battery
- LONG BATTERY LIFE: This wireless vibration alarm clock utilizes a low power consumption, rechargeable battery to ensure a long battery life on a single charge. A single vibration duration (per alarm period) will allow for 222 days of use while a 10 times vibration duration (per alarm period) will allow for 22 days of use. To recharge the alarm clock, simply take any USB-C charging cable and connect it to the bed shaker
- TRAVEL FRIENDLY: This compact and portable travel alarm clock is designed for those who are always on the go and cannot rely on the alarm in their watches or handheld devices. The long-lasting battery life + the ergonomic compact form factor allows for easy carrying so you can just set anywhere with a reliable alarm clock. Take this bed shaking alarm clock with you on your next trip to always wake up on time!